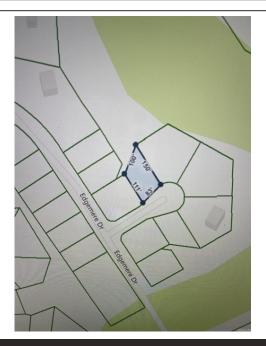

## Dahlia Cir Lot 7, Fairfield Bay, AR 72088

MLS #: 25010484
Land | Lot: 10,454 ft²

More Info: DahliaCirLot7FairfieldBay.IsForSale.com

Landry Greers Ferry Lake Realty LLC. 112 Dave Creek Parkway Fairfield Bay, AR 72088 (501) 884-4663

## Remarks

Come build your dream home today on this golf course lot. Enjoy living in Fairfield Bay, where every day feels like a vacation! Nestled amidst the picturesque landscapes of the Mountain Ranch Golf Course, this area offers you the perfect blend of relaxation & adventure. With this prime location, you can indulge in your passion for golf anytime you desire. Tee off during the day & as the sun sets, bask in the breathtaking views of the shimmering lake nearby. This is the epitome of tranquil living at its finest. But that's not all! Fairfield Bay boasts a plethora of amenities to enrich your life. Within minutes of your new abode, you'll find a full-service marina, beckoning you to embark on aquatic adventures whenever the mood strikes. Dive into the refreshing waters of one of the three swimming pools or challenge your friends to a game of tennis or pickleball. Feel the thrill of exploration as you traverse the hiking & biking trails or opt for a leisurely round of miniature golf or disc golf. With over 80 miles of UTV trails at your disposal, the possibilities for outdoor recreation are endless. Buyer to pay all closing costs.